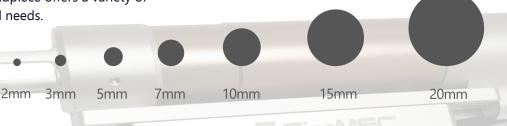

Adjustable dual cylinder zoom handpiece offers a variety of spot sizes (2~20mm) for individual needs.