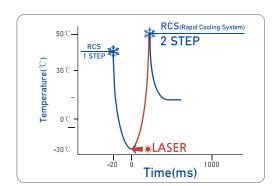

# Powerful Cooling & Virtually Pain-free Solution

RCS Gas Cooling protects the epidermis and optional air cooler adaptor provides maximum patient comfort

## **Outstanding RCS Gas Cooling**

Selective "pre-/post- treatment"gas cooling rapidly and effectively cool down the epidermis. The special sensor automatically adjusts the pressure and temperature of the container. Safe treatment, less side effect, more effective treatment results.