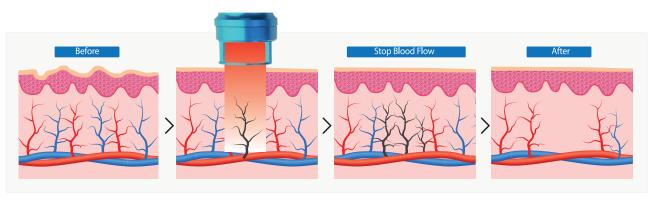

## **Outstanding RCS Gas Cooling**

Selective "pre-/post- treatment"gas cooling rapidly and effectively cool down the epidermis. The special sensor automatically adjusts the pressure and temperature of the container. Safe treatment, less side effect, more effective treatment results.