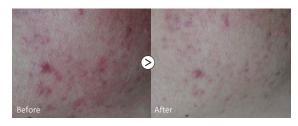

#### **Before & After**

#### Acne redness

## **Genesis Technique**

Using the 1064nm mode with a pulse width of 0.3ms Genesis Technique is designed for a gentle and effective treatment for all skin types. Utilizing this non-invasive laser technology wrinkles, fine lines, uneven skin texture, large pores, scars and redness can be handled safely. The most advantage with Genesis Technique is the time factor such as immediate recovery and no downtime.