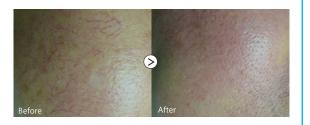

#### **Before & After**

#### Telangiectasia

## **Ultra Fast**

One of the fastest hair removal device in the market with a repetition rate up to 10Hz helps you to run a profitable clinic

For permanent hair removal the long-pulsed 1064nm is the most suitable and safe laser wavelength. Especially on darker skin types such as Fitzpatrick  $IV \sim VI$  and tanned skin, the 1064nm wavelength shows great result. By choosing the appropriate spot size and long pulse duration, leg veins and vascular lesions can be treated effectively.