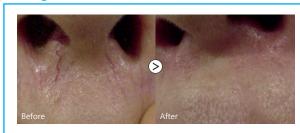

#### **Before & After**

## **Genesis Technique**

Using the 1064nm mode with a pulse width of 0.3ms Genesis Technique is designed for a gentle and effective treatment for all skin types. Utilizing this non-invasive laser technology wrinkles, fine lines, uneven skin texture, large pores, scars and redness can be handled safely. The most advantage with Genesis Technique is the time factor such as immediate recovery and no downtime.