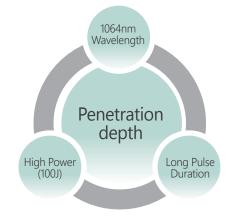

# Penetration depth by wavelength

Aileen penetrates more than 6 mm into the skin's surface and facilitates the removal of various types of hair follicles located at different depths.