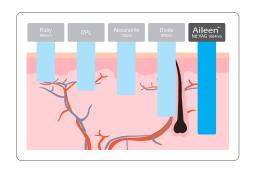

# Penetration depth by wavelength

Aileen penetrates more than 6 mm into the skin's surface and facilitates the removal of various types of hair follicles located at different depths.