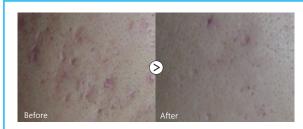

#### **Before & After**

#### Acne redness

## **Genesis Technique**

Using the 1064nm mode with a pulse width of 0.3ms Genesis Technique is designed for a gentle and effective treatment for all skin types. Utilizing this non-invasive laser technology wrinkles, fine lines, uneven skin texture, large pores, scars and redness can be handled safely. The most advantage with Genesis Technique is the time factor such as immediate recovery and no downtime.